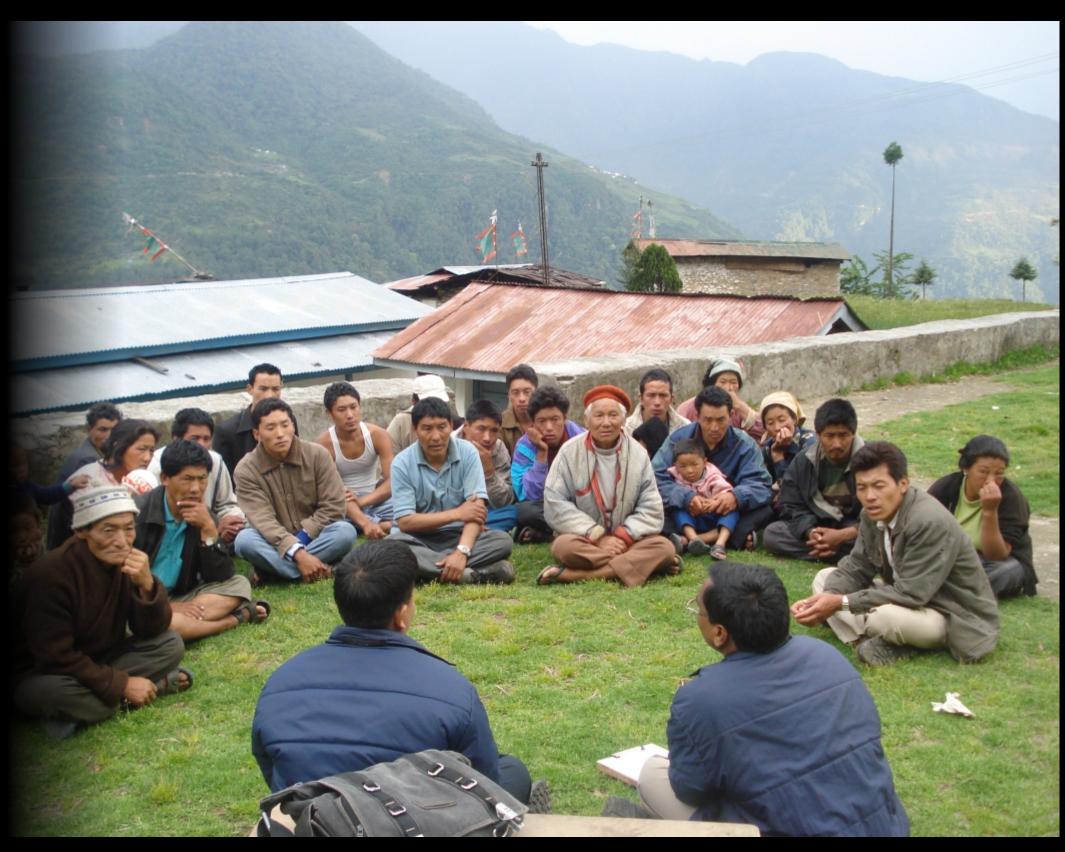

## **Citizen based DRR to reduce disaster toll in the Himalayas**

The Himalayas are experiencing disasters increasing in scale & frequency...

> 46 million people in Indian Himalayas are at high risk...

## DMS Himalaya

A citizen-integrated DMS specific to Himalayas





Citizen Science & Early Warning System (CS&EWS)

Relief Information System (RIS)

A PRAGYA innovation www.pragya.org

2015 RISK Award application, Project: Citizen based DRR to reduce disaster toll in the Himalayas





 Reduced risk of disasters Enhanced local resilience





## Let's embrace a participative solution...

## • Effective humanitarian interventions