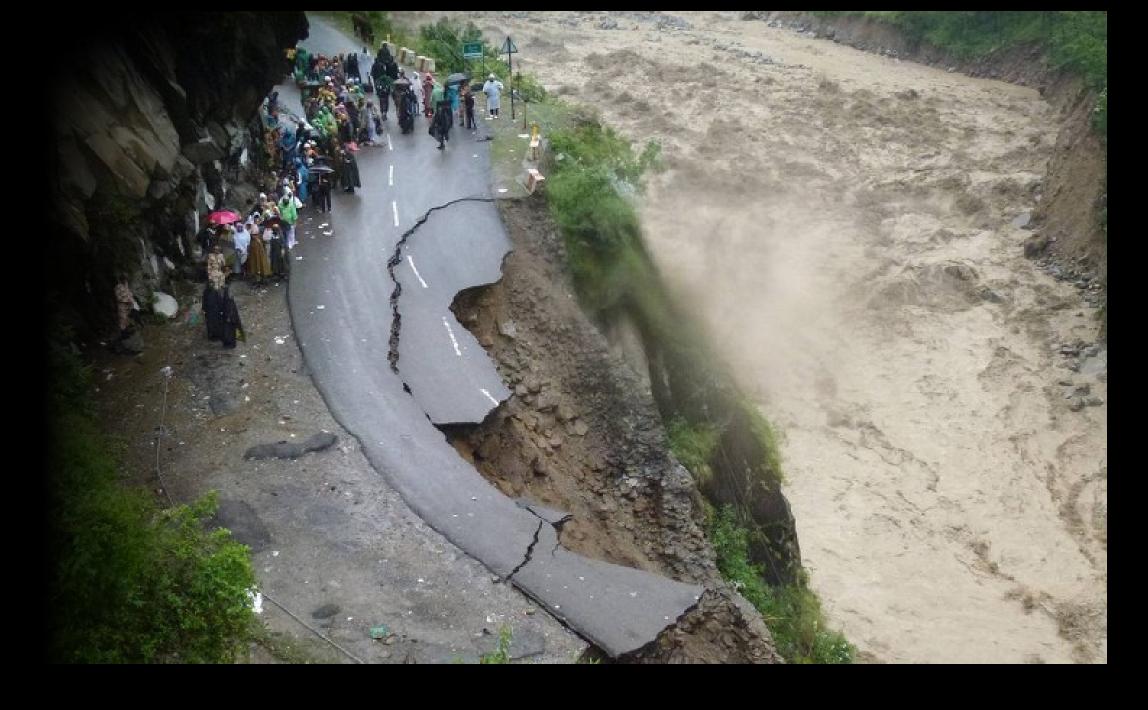

## **Citizen based DRR to reduce disaster toll in the Himalayas**

The Himalayas are experiencing disasters increasing in scale & frequency...

> 46 million people in Indian Himalayas are at high risk...